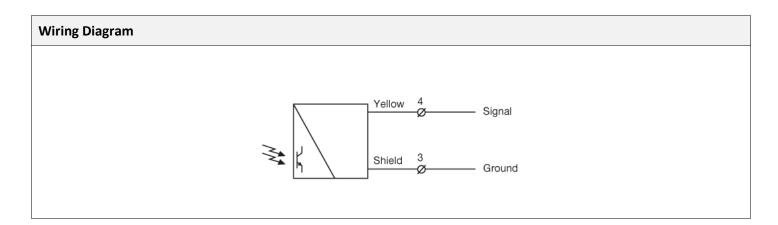

| Technical Data                   |                          |  |
|----------------------------------|--------------------------|--|
| Photo Transistor:                | Silicon NPN              |  |
| Power On Indicator:              | Green LED                |  |
| Output Indicator:                | -                        |  |
| Light Source:                    | -                        |  |
| Cable:                           | 2 x 0,25 mm <sup>2</sup> |  |
| Housing Material Sensor Housing: | Nickel Plated Brass      |  |
| Housing Material Lens Cover:     | Polycarbonate            |  |
| Transmitter Diode:               | -                        |  |
| Cable Sleeve:                    | PVC Ø 4,0 mm             |  |
| Min. Cable Bending Radius:       | 45 mm                    |  |
| Environmental Data               |                          |  |
| Vibration:                       | 10 – 55 Hz 0,5 mm        |  |
| Shock:                           | 30 g                     |  |
| Operation Temperature:           | -25 to +65° C            |  |
| Storage Temperature:             | -40 to +80° C            |  |
| Sealing Class:                   | IP 67                    |  |
| Light Immunity 20°:              | > 100,000 lux            |  |