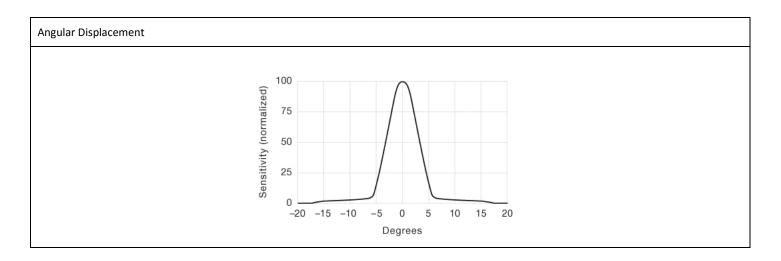

| -                        |  |
| Cable Sleeve:                    | PVC Ø 4,0 mm             |  |
| Min. Cable Bending Radius:       | 45 mm                    |  |
| Environmental Data               |                          |  |
| Vibration:                       | 10 – 55 Hz 0,5 mm        |  |
| Shock:                           | 30 g                     |  |
| Operation Temperature:           | -25 to +65° C            |  |
| Storage Temperature:             | -40 to +80° C            |  |
| Sealing Class:                   | IP 67                    |  |
| Light Immunity 20°:              | > 100,000 lux            |  |



### **Remote Sensor Series**

| Approvals |  |
|-----------|--|
| CE        |  |





#### **Sensing Characteristics**





### Remote Sensor Series

# LR05LCW