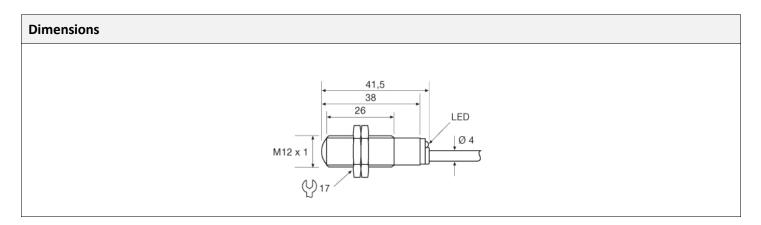

# LR05LCW

**Remote Sensors** 

Standard, Remote Photoelectric Systems

| Product Data      |                     |  |
|-------------------|---------------------|--|
| Function:         | Receiver            |  |
| Housing Material: | Nickel Plated Brass |  |
| Housing:          | M12 x 1             |  |
| Connection:       | 15 meter cable      |  |
| Sensing Range:    | Up to 40 m          |  |
| Optical Angle:    | +/- 3° (opening)    |  |
| Indicators:       | Yes                 |  |