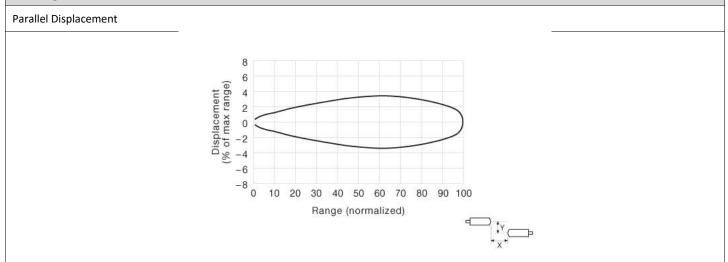

|  |
| Transmitter Diode:               | -                        |  |
| Cable Sleeve:                    | PVC Ø 4,0 mm             |  |
| Min. Cable Bending Radius:       | 45 mm                    |  |
| Environmental Data               |                          |  |
| Vibration:                       | 10 – 55 Hz 0,5 mm        |  |
| Shock:                           | 30 g                     |  |
| Operation Temperature:           | -25 to +65° C            |  |
| Storage Temperature:             | -40 to +80° C            |  |
| Sealing Class:                   | IP 67                    |  |
| Light Immunity 20°:              | > 100,000 lux            |  |



### **Remote Sensor Series**

| Approvals |  |
|-----------|--|
| CE        |  |





#### **Sensing Characteristics**





### Remote Sensor Series

# LR05LCW